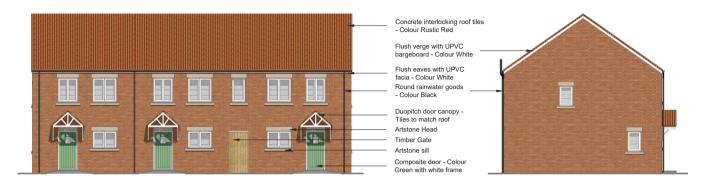

FRONT ELEVATION L-SIDE ELEVATION

**AIREDALE** Proposed Elevations - Scale 1:100 SAFETY, HEALTH AND ENVIRONMENTAL INFORMATION:

IN ADDITION TO THE HAZARDS / RISKS NORMALLY ASSOCIATED WITH THE TYPES OF WORK DETAILED ON THIS DRAWING, NOTE THE FOLLOWING; Action to be Taken

HOUSING DEVELOPMENT MALTON ROAD AMOTHERBY

TYPICAL AIREDALE TERRACED PROPOSED ELEVATIONS

| DRAWING No : 201-PL-8620 |            |                                         |  | REV. | С |
|--------------------------|------------|-----------------------------------------|--|------|---|
| SCALE:                   | 1:100 @ A2 | ORIGINAL DRAWING SIZE<br>594 x 420 - A2 |  |      |   |
| DATE:                    | 23.04.21   | DATE:                                   |  |      |   |
| DRAWN BY:                | TTP        | APPROVED BY:                            |  |      |   |