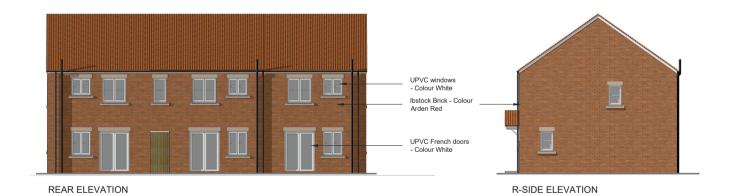

FRONT ELEVATION L-SIDE ELEVATION

**AIREDALE** Proposed Elevations - Scale 1:100 SAFETY, HEALTH AND ENVIRONMENTAL INFORMATION:

IN ADDITION TO THE HAZARDS / RISKS NORMALLY ASSOCIATED WITH THE TYPES OF WORK DETAILED ON THIS DRAWING, NOTE THE FOLLOWING; Action to be Taken

HOUSING DEVELOPMENT MALTON ROAD AMOTHERBY

TYPICAL AIREDALE TERRACED PROPOSED ELEVATIONS

| DRAWING No : 201-PL-8620 |            |                                         |  | REV. | С |
|--------------------------|------------|-----------------------------------------|--|------|---|
| SCALE:                   | 1:100 @ A2 | ORIGINAL DRAWING SIZE<br>594 x 420 - A2 |  |      |   |
| DATE:                    | 23.04.21   | DATE:                                   |  |      |   |
| DRAWN BY:                | TTP        | APPROVED BY:                            |  |      |   |